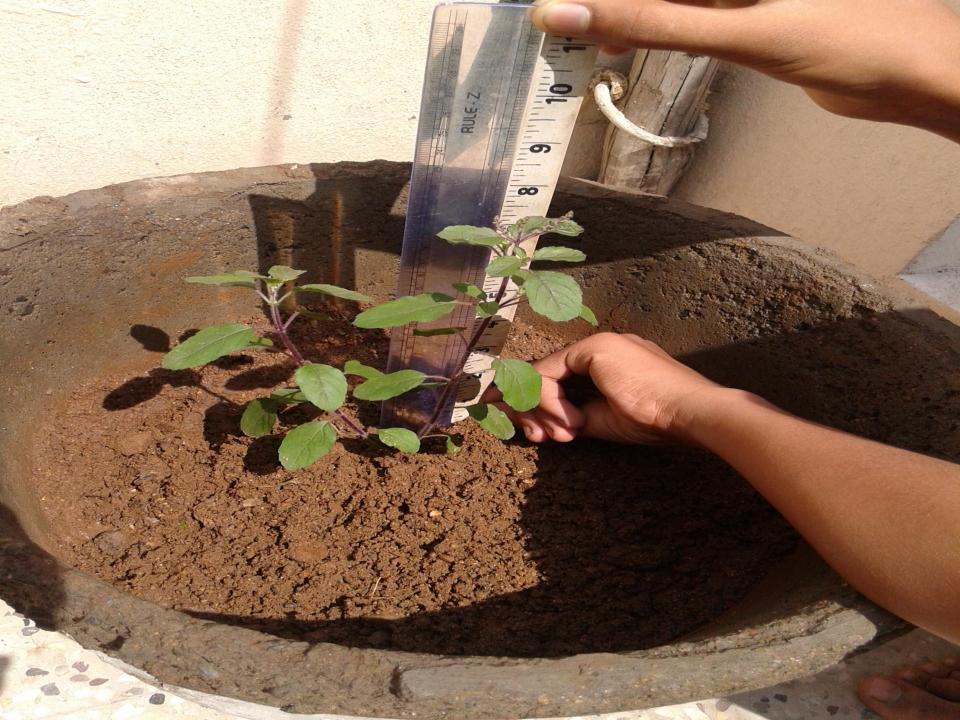

#                        | %            | 5.47    |                 |
| 19    | Na Saturation #                        | %            | 57.06   |                 |

**BDL-Below Detectable Limit** 

**Authorised Signatory** 

R Kalpana Head - Soil Testing Lab

Scientific Officer/ Asst. Scientific Officer

## Note:

- The above report is applicable only to the sample received and tested.
  The tested sample will not be retained after 15 days from the date of issue of test report.
  Any request for retesting will be not be considered after 15 days from the date of issue of report.
  Our reports, letters and name of National Agro Foundation are not to be used under any circumstances to advertising in general public.
  Parameter indicated by # is not covered under scope of accreditation.