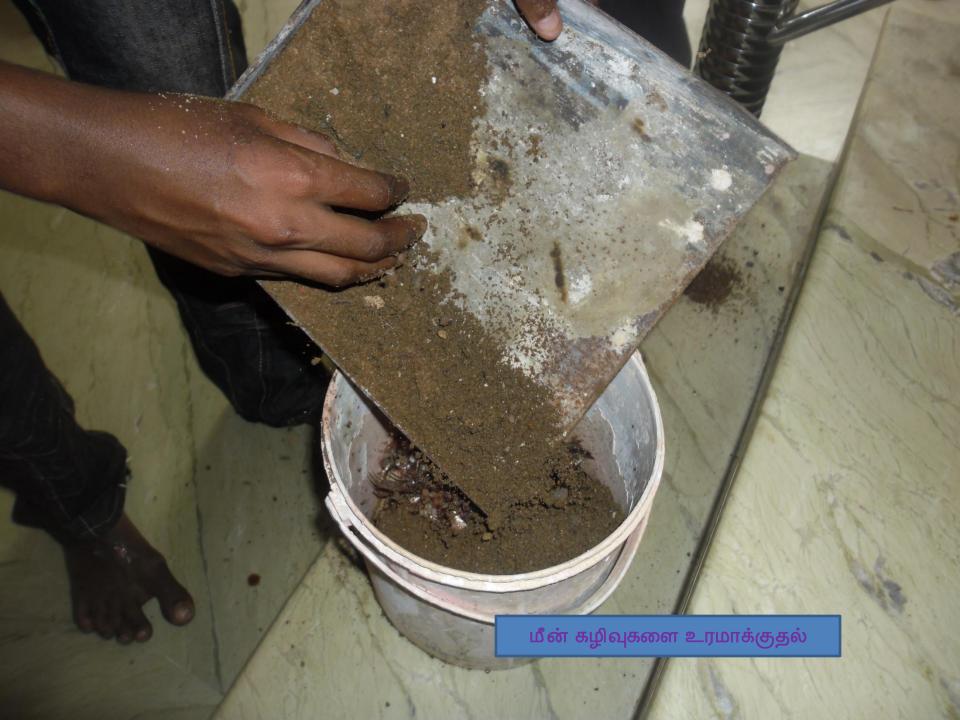

**Soil Testing Lab** 

National Agro Foundation – Laboratory Services Division Anna University Taramani Campus, CSIR Road, Taramani, Chennai – 600 113, India Phone: + 91 44 2254 2598 Email : nationalagro@gmail.com Website: www.nationalagro.org.in



## **TEST REPORT**

Page 1 of 1

| Issued To:<br>Mr.K.Prakashraj & Mr.A.Sasikumar,         | Sample Description: 500 g soil sample received in a plastic container  Sample Drawn By: Customer  Customer's Ref.: Letter dated 23.12.2013 |  |  |
|---------------------------------------------------------|--------------------------------------------------------------------------------------------------------------------------------------------|--|--|
| IX-Std 'C'<br>Chennai High School, New Washermenpet     |