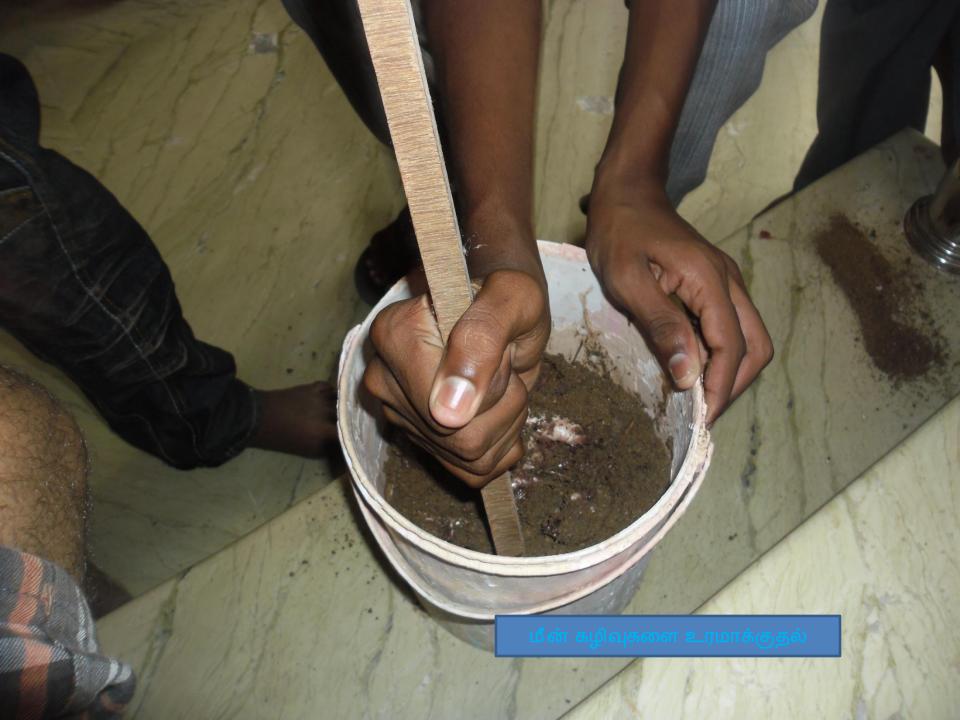

**Soil Testing Lab** 

National Agro Foundation – Laboratory Services Division Anna University Taramani Campus, CSIR Road, Taramani, Chennai – 600 113, India Phone: + 91 44 2254 2598 Email : nationalagro@gmail.com Website: www.nationalagro.org.in



## **TEST REPORT**

Page 1 of 1

| Issued To:<br>Mr.K.Prakashraj & Mr.A.Sasikumar,         | Sample Description: 500 g soil sample received in a plastic container  Sample Drawn By: Customer  Customer's Ref.: Letter dated 23.12.2013 |  |  |
|---------------------------------------------------------|--------------------------------------------------------------------------------------------------------------------------------------------|--|--|
| IX-Std 'C'<br>Chennai High School, New Washermenpet     |