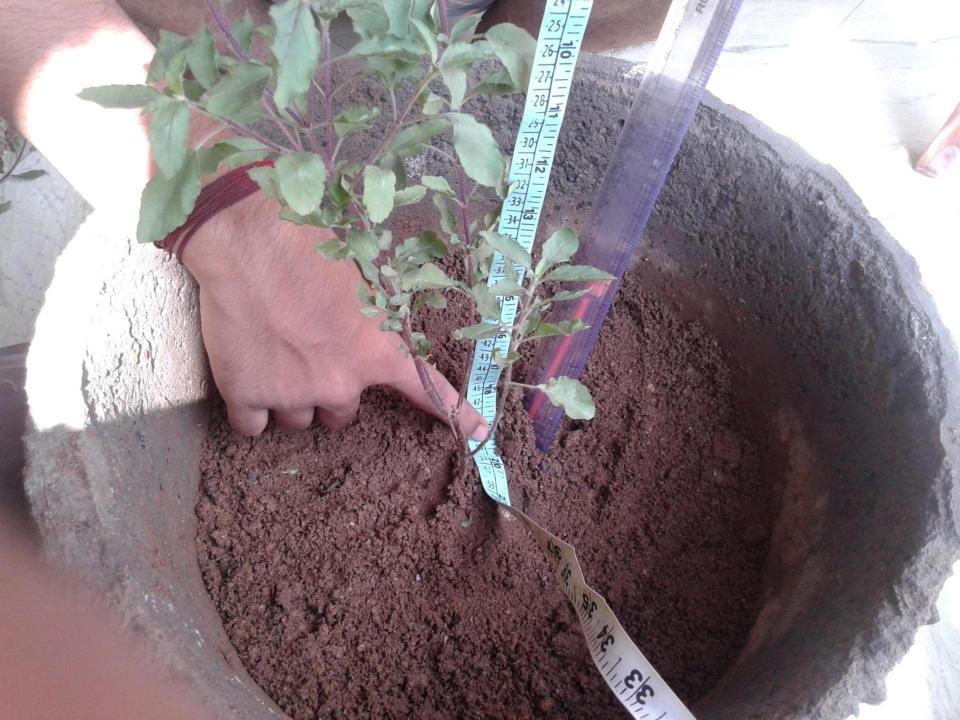

| %            | 5.47    |                 |
| 19    | Na Saturation #                        | %            | 57.06   |                 |

**BDL-Below Detectable Limit** 

**Authorised Signatory** 

R Kalpana Head - Soil Testing Lab

Scientific Officer/ Asst. Scientific Officer

## Note:

- The above report is applicable only to the sample received and tested.
  The tested sample will not be retained after 15 days from the date of issue of test report.
  Any request for retesting will be not be considered after 15 days from the date of issue of report.
  Our reports, letters and name of National Agro Foundation are not to be used under any circumstances to advertising in general public.
  Parameter indicated by # is not covered under scope of accreditation.