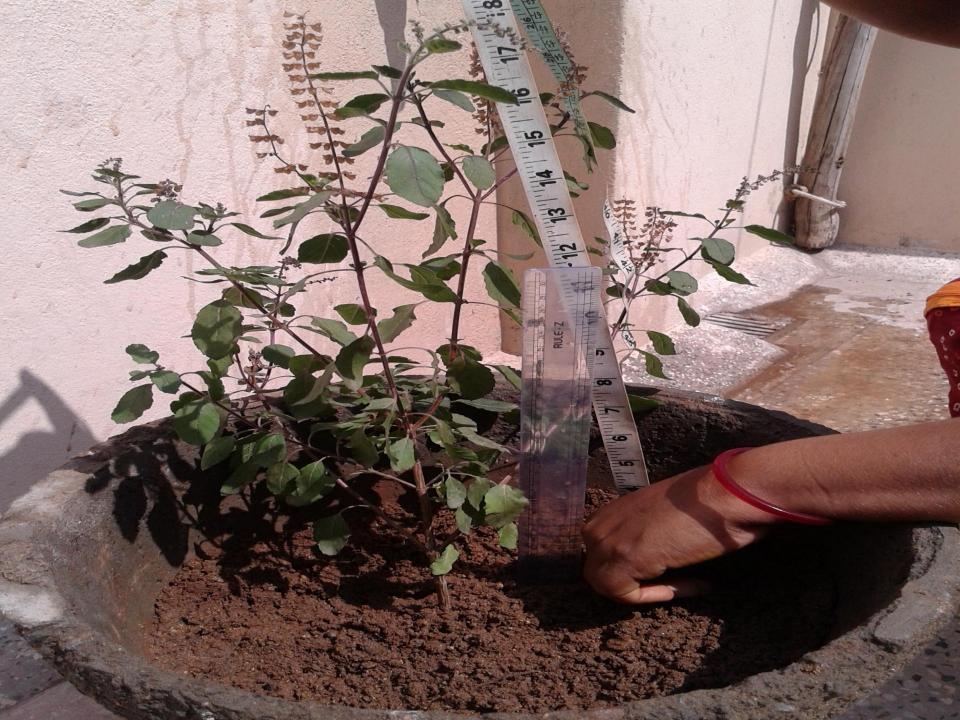

| %            | 5.47    |                 |
| 19    | Na Saturation #                        | %            | 57.06   |                 |

**BDL-Below Detectable Limit** 

**Authorised Signatory** 

R Kalpana Head - Soil Testing Lab

Scientific Officer/ Asst. Scientific Officer

## Note:

- The above report is applicable only to the sample received and tested.
  The tested sample will not be retained after 15 days from the date of issue of test report.
  Any request for retesting will be not be considered after 15 days from the date of issue of report.
  Our reports, letters and name of National Agro Foundation are not to be used under any circumstances to advertising in general public.
  Parameter indicated by # is not covered under scope of accreditation.