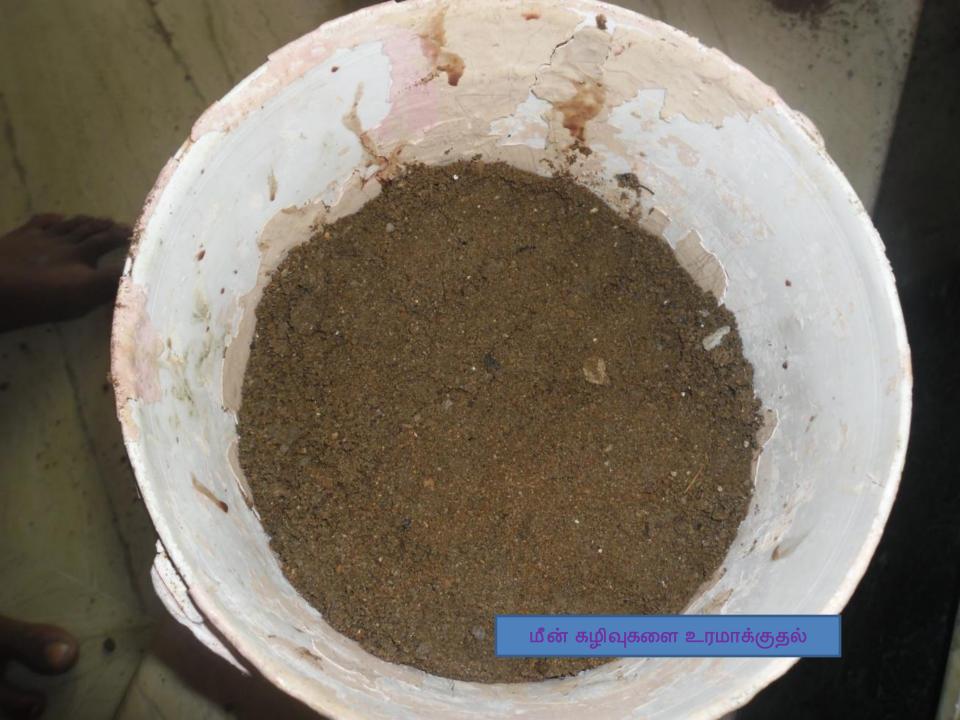

**Soil Testing Lab** 

National Agro Foundation – Laboratory Services Division Anna University Taramani Campus, CSIR Road, Taramani, Chennai – 600 113, India Phone: + 91 44 2254 2598 Email : nationalagro@gmail.com Website: www.nationalagro.org.in



## **TEST REPORT**

Page 1 of 1

| Issued To:<br>Mr.K.Prakashraj & Mr.A.Sasikumar,         | Sample Description: 500 g soil sample received in a plastic container  Sample Drawn By: Customer  Customer's Ref.: Letter dated 23.12.2013 |  |  |
|---------------------------------------------------------|--------------------------------------------------------------------------------------------------------------------------------------------|--|--|
| IX-Std 'C'<br>Chennai High School, New Washermenpet     |