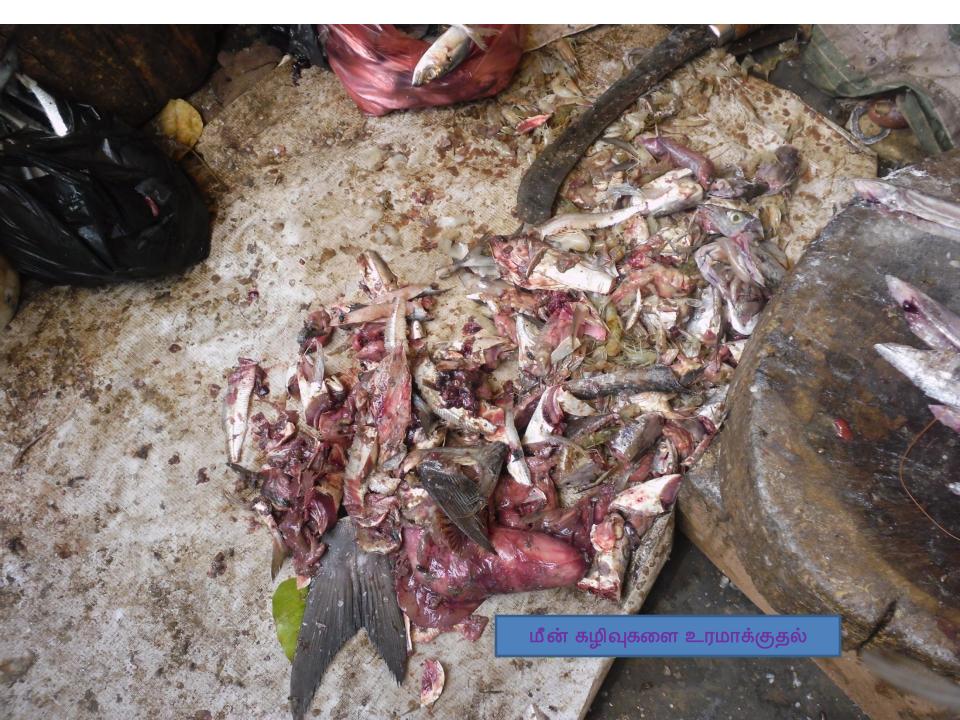

**Soil Testing Lab** 

National Agro Foundation – Laboratory Services Division Anna University Taramani Campus, CSIR Road, Taramani, Chennai – 600 113, India Phone: + 91 44 2254 2598 Email : nationalagro@gmail.com Website: www.nationalagro.org.in



## **TEST REPORT**

Page 1 of 1

| Issued To:<br>Mr.K.Prakashraj & Mr.A.Sasikumar,         | Sample Description: 500 g soil sample received in a plastic container  Sample Drawn By: Customer  Customer's Ref.: Letter dated 23.12.2013 |  |  |
|---------------------------------------------------------|--------------------------------------------------------------------------------------------------------------------------------------------|--|--|
| IX-Std 'C'<br>Chennai High School, New Washermenpet     |