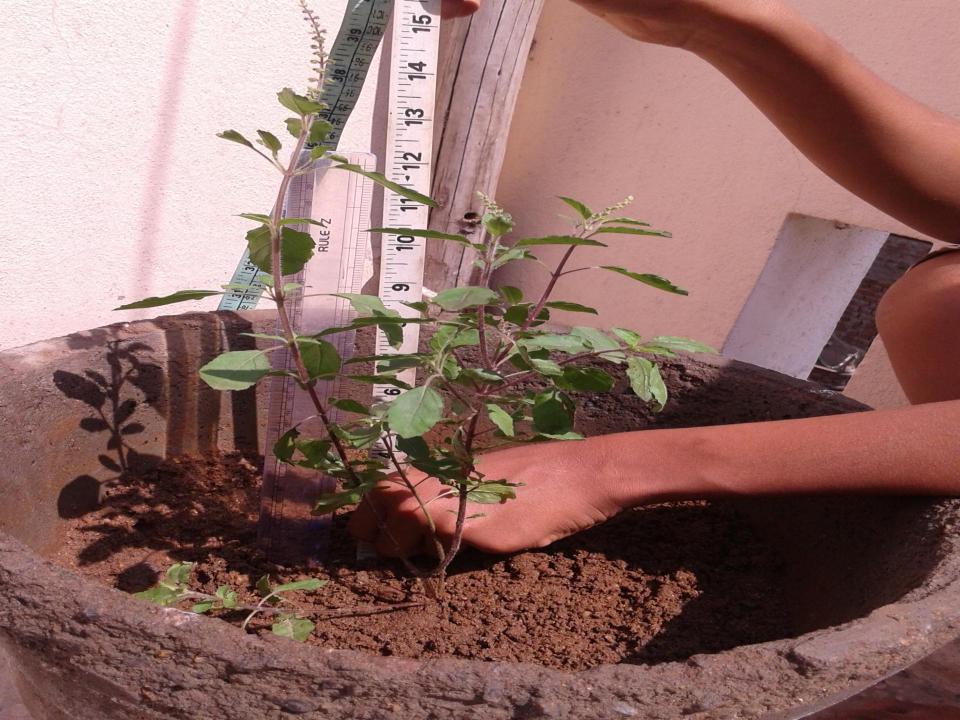

| %            | 5.47    |                 |
| 19    | Na Saturation #                        | %            | 57.06   |                 |

**BDL-Below Detectable Limit** 

**Authorised Signatory** 

R Kalpana Head - Soil Testing Lab

Scientific Officer/ Asst. Scientific Officer

## Note:

- The above report is applicable only to the sample received and tested.
  The tested sample will not be retained after 15 days from the date of issue of test report.
  Any request for retesting will be not be considered after 15 days from the date of issue of report.
  Our reports, letters and name of National Agro Foundation are not to be used under any circumstances to advertising in general public.
  Parameter indicated by # is not covered under scope of accreditation.