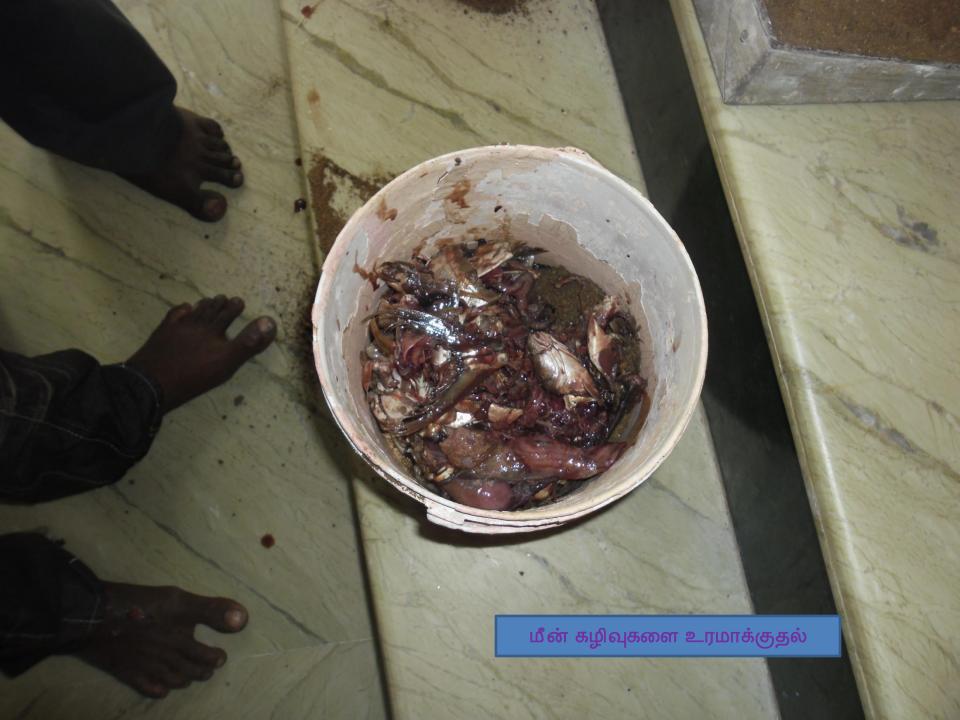

**Soil Testing Lab** 

National Agro Foundation – Laboratory Services Division Anna University Taramani Campus, CSIR Road, Taramani, Chennai – 600 113, India Phone: + 91 44 2254 2598 Email : nationalagro@gmail.com Website: www.nationalagro.org.in



## **TEST REPORT**

Page 1 of 1

| Issued To:<br>Mr.K.Prakashraj & Mr.A.Sasikumar,         | Sample Description: 500 g soil sample received in a plastic container  Sample Drawn By: Customer  Customer's Ref.: Letter dated 23.12.2013 |  |  |
|---------------------------------------------------------|--------------------------------------------------------------------------------------------------------------------------------------------|--|--|
| IX-Std 'C'<br>Chennai High School, New Washermenpet     |