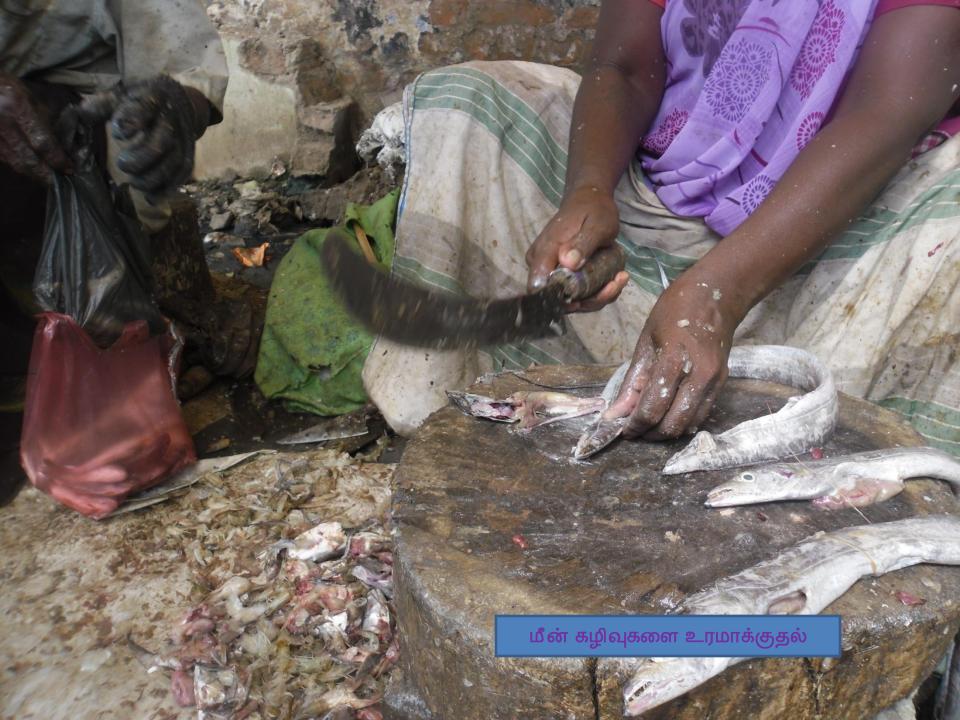

**Soil Testing Lab** 

National Agro Foundation – Laboratory Services Division Anna University Taramani Campus, CSIR Road, Taramani, Chennai – 600 113, India Phone: + 91 44 2254 2598 Email : nationalagro@gmail.com Website: www.nationalagro.org.in



## **TEST REPORT**

Page 1 of 1

| Issued To:<br>Mr.K.Prakashraj & Mr.A.Sasikumar,         | Sample Description: 500 g soil sample received in a plastic container  Sample Drawn By: Customer  Customer's Ref.: Letter dated 23.12.2013 |  |  |
|---------------------------------------------------------|--------------------------------------------------------------------------------------------------------------------------------------------|--|--|
| IX-Std 'C'<br>Chennai High School, New Washermenpet     |