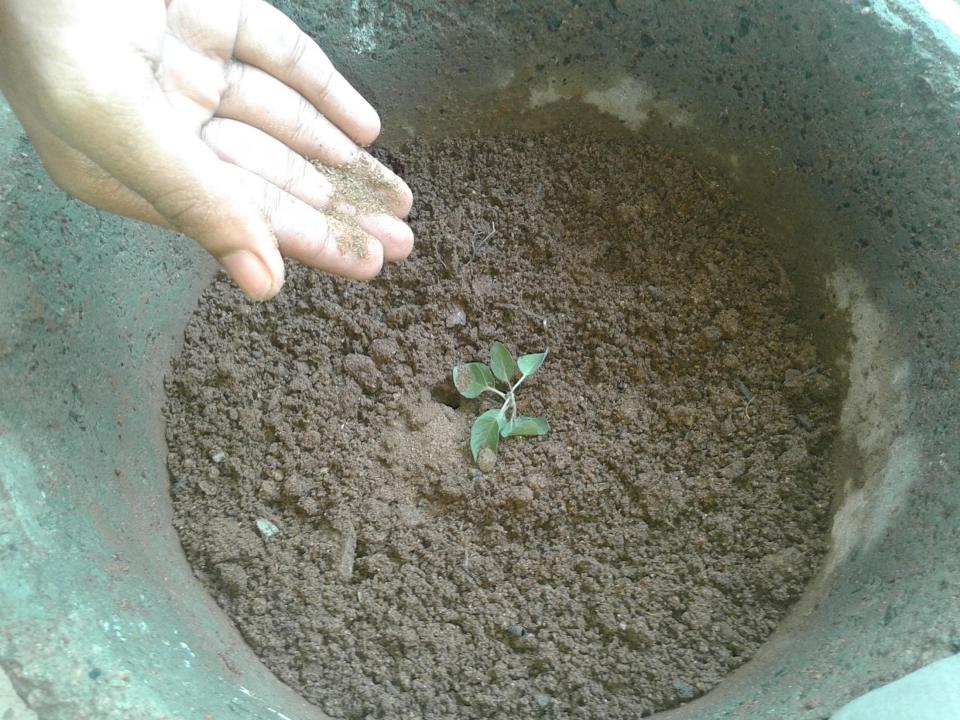

tion #                        | %            | 5.47    |                 |
| 19    | Na Saturation #                        | %            | 57.06   |                 |

**BDL-Below Detectable Limit** 

**Authorised Signatory** 

R Kalpana Head - Soil Testing Lab

Scientific Officer/ Asst. Scientific Officer

## Note:

- The above report is applicable only to the sample received and tested.
  The tested sample will not be retained after 15 days from the date of issue of test report.
  Any request for retesting will be not be considered after 15 days from the date of issue of report.
  Our reports, letters and name of National Agro Foundation are not to be used under any circumstances to advertising in general public.
  Parameter indicated by # is not covered under scope of accreditation.